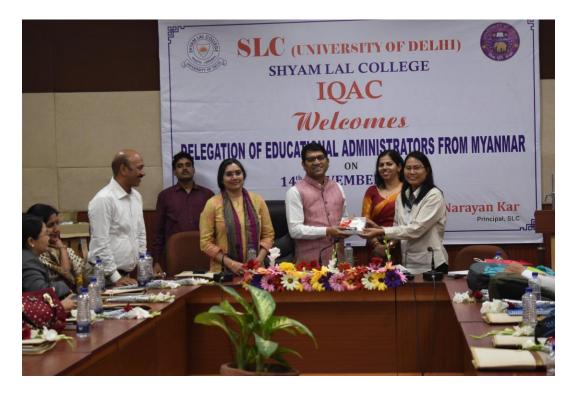

## **Myanmar Delegation visit**

IQAC, SLC (University of Delhi) Shyam Lal College facilitated a field visit by the Trainees attending International Programme in Educational Management for Educational Administrators from Myanmar in collaboration with NIEPA on 14.11.2019 from 10:00 to 2:00 p.m.

25 Senior Educational Administrators and faculty from Ministry of Education & Institutions of Higher Education from Myanmar visited the college and welcomed by Dr. Kusha Tiwari, Coordinator-IQAC and Prof Rabi Narayan Kar-Principal along with College faculty members and administrative staff. Ideas about incorporation of innovative teaching methods were exchanged and the participants were given exposure on the best practices adapted by the College namely 1) Academic & Administrative Innovations 2) Going Digital & 3) Inclusive Education and Development as per the training methodology and structure of the programme.