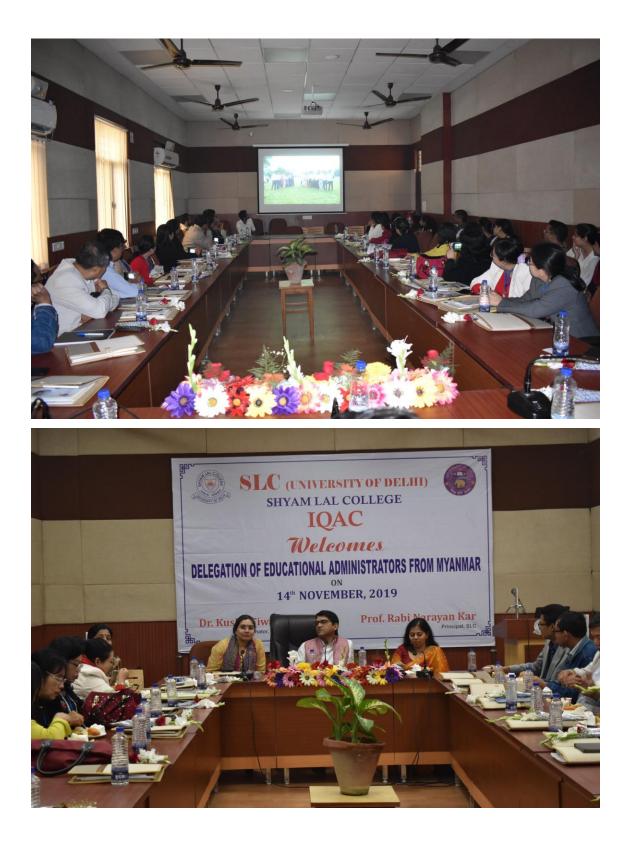

## **Myanmar Delegation visit**

IQAC, SLC (University of Delhi) Shyam Lal College facilitated a field visit by the Trainees attending International Programme in Educational Management for Educational Administrators from Myanmar in collaboration with NIEPA on 14.11.2019 from 10:00 to 2:00 p.m.

25 Senior Educational Administrators and faculty from Ministry of Education & Institutions of Higher Education from Myanmar visited the college and welcomed by Dr. Kusha Tiwari, Coordinator-IQAC and Prof Rabi Narayan Kar-Principal along with College faculty members and administrative staff. Ideas about incorporation of innovative teaching methods were exchanged and the participants were given exposure on the best practices adapted by the College namely 1) Academic & Administrative Innovations 2) Going Digital & 3) Inclusive Education and Development as per the training methodology and structure of the programme.