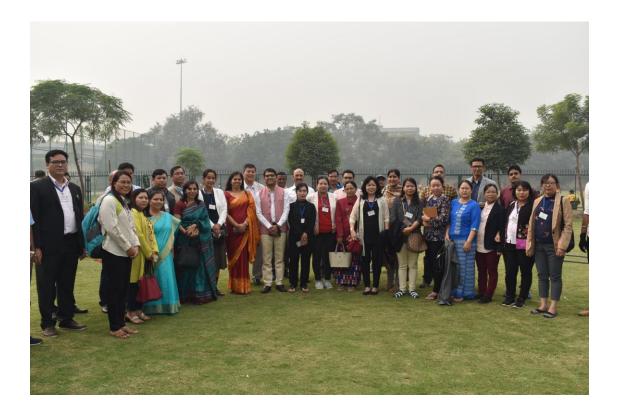

25 Senior Educational Administrators and faculty from Ministry of Education & Institutions of Higher Education from Myanmar visited the college and welcomed by Dr. Kusha Tiwari, Coordinator-IQAC and Prof Rabi Narayan Kar-Principal along with College faculty members and administrative staff. Ideas about incorporation of innovative teaching methods were exchanged and the participants were given exposure on the best practices adapted by the College namely 1) Academic & Administrative Innovations 2) Going Digital & 3) Inclusive Education and Development as per the training methodology and structure of the programme.

The visit of delegation was fruitful for delegation from Myanmar and staff members of SLC. Prof. Veera Gupta facilitated the same from NIEPA side.

For More Pics:

https://www.facebook.com/pg/SLCMDU/photos/?ref=page\_internal &tab=album&album\_id=2444471875665499